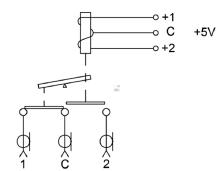

|
| Life cycles            | Min | 1M  |  |  |
| Weight (gr)            | Тур | 40  |  |  |

| Environmental         |                 |  |  |  |
|-----------------------|-----------------|--|--|--|
| Operating Temperature | -40°C to +85°C  |  |  |  |
| Storage Temperature   | -55°C to +100°C |  |  |  |
| Altitude Ma           | 30,000 feet     |  |  |  |

Note 1: The specification provided is at nominal bias voltage and at 25°C unless otherwise specified

Note 2: The specification is subject to regular reviews and will be updated from time to time as part of our continuing product development and improved spec accuracy.

Note 3: Operation beyond the quoted limits stated above may cause instantaneous and permanent damage.



















#### SWC-SPDT3P05N168000S

### **Schematics**



Schematic shown in position 1 (+1 last energised)

# **Physical Dimensions (mm)**



# **Model Numbering System**



#### - Contact us with specific requirements for other options

ATLANTIC MICROWAVE LIMITED 40a Springwood Drive Braintree Essex England CM7 2YN TELEPHONE +44 (0)1376 550220

EMAIL sales@atlanticmicrowave.co.uk

FACSIMILE +44 (0)1376 552145

WEB www.atlanticmicrowave.com