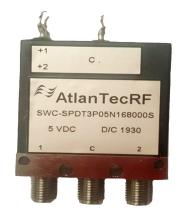

# SWC-SPDT3P05N168000S

# **Coaxial SPDT Switch**

**DC - 18 GHz** 

- Single pole double throw coaxial switch
- Pulse latching
- High Isolation
- · Low insertion loss
- Break before make
- 50Ω SMA connector

| RF Parameters         |     |         |       |          |           |  |
|-----------------------|-----|---------|-------|----------|-----------|--|
| Frequency Range (GHz) |     | DC - 4  | 4 - 8 | 8 - 12.4 | 12.4 - 18 |  |
| Insertion Loss (dB)   | Max | 0.2     | 0.3   | 0.4      | 0.5       |  |
| VSWR                  | Max | 1.2     | 1.3   | 1.4      | 1.5       |  |
| Isolation (dB)        | Min | 80      | 70    | 60       | 60        |  |
| Average Power (W)     | Тур | 85      | 55    | 45       | 35        |  |
| Connectors            |     | 50Ω SMA |       |          |           |  |