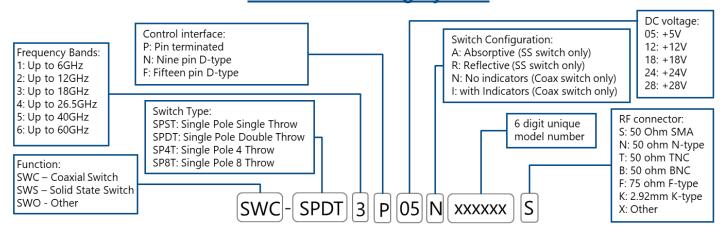

|                 |  |  |  |
|-----------------------|-----------------|--|--|--|
| Operating Temperature | -40°C to +85°C  |  |  |  |
| Storage Temperature   | -55°C to +100°C |  |  |  |
| Altitude Ma           | 30,000 feet     |  |  |  |

Note 1: The specification provided is at nominal bias voltage and at 25°C unless otherwise specified

Note 2: The specification is subject to regular reviews and will be updated from time to time as part of our continuing product development and improved spec accuracy.

Note 3: Operation beyond the quoted limits stated above may cause instantaneous and permanent damage.



















#### SWC-SPDT3P05N168000S

### **Schematics**



Schematic shown in position 1 (+1 last energised)

# **Physical Dimensions (mm)**



# **Model Numbering System**



#### - Contact us with specific requirements for other options

ATLANTIC MICROWAVE LIMITED 40a Springwood Drive Braintree Essex England CM7 2YN TELEPHONE +44 (0)1376 550220

EMAIL sales@atlanticmicrowave.co.uk

FACSIMILE +44 (0)1376 552145

WEB www.atlanticmicrowave.com