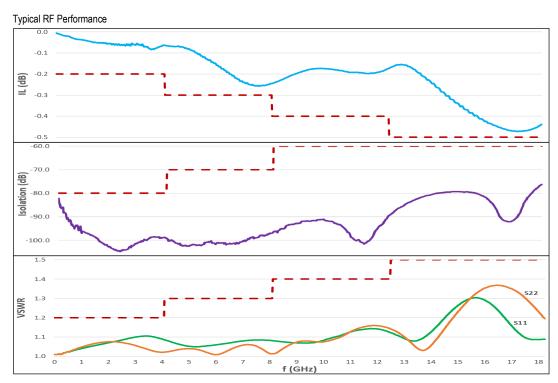

# **Coaxial SPDT Switch**

**DC - 18 GHz** 

- Single pole double throw coaxial switch
- Pulse latching
- High Isolation
- · Low insertion loss
- Break before make
- 50Ω SMA connector

| RF Parameters         |     |         |       |          |           |  |
|-----------------------|-----|---------|-------|----------|-----------|--|
| Frequency Range (GHz) |     | DC - 4  | 4 - 8 | 8 - 12.4 | 12.4 - 18 |  |
| Insertion Loss (dB)   | Max | 0.2     | 0.3   | 0.4      | 0.5       |  |
| VSWR                  | Max | 1.2     | 1.3   | 1.4      | 1.5       |  |
| Isolation (dB)        | Min | 80      | 70    | 60       | 60        |  |
| Average Power (W)     | Тур | 85      | 55    | 45       | 35        |  |
| Connectors            |     | 50Ω SMA |       |          |           |  |