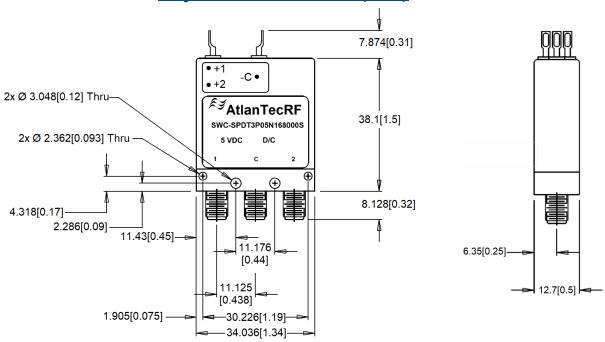

|  |  |

| Environmental         |                 |  |  |  |
|-----------------------|-----------------|--|--|--|
| Operating Temperature | -40°C to +85°C  |  |  |  |
| Storage Temperature   | -55°C to +100°C |  |  |  |
| Altitude Ma           | 30,000 feet     |  |  |  |

Note 1: The specification provided is at nominal bias voltage and at 25°C unless otherwise specified

Note 2: The specification is subject to regular reviews and will be updated from time to time as part of our continuing product development and improved spec accuracy.

Note 3: Operation beyond the quoted limits stated above may cause instantaneous and permanent damage.



















#### SWC-SPDT3P05N168000S

### **Schematics**



Schematic shown in position 1 (+1 last energised)

# **Physical Dimensions (mm)**



# **Model Numbering System**



#### - Contact us with specific requirements for other options

ATLANTIC MICROWAVE LIMITED 40a Springwood Drive Braintree Essex England CM7 2YN TELEPHONE +44 (0)1376 550220

EMAIL sales@atlanticmicrowave.co.uk

FACSIMILE +44 (0)1376 552145

WEB www.atlanticmicrowave.com